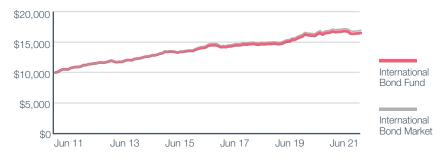

## Returns

Value of initial \$10,000 investment with re-investment

|                            | %<br>6 Months | %p.a.<br><b>1 Year</b> | %p.a.<br><b>3 Years</b> | %p.a.<br><b>5 Years</b> | %p.a.<br><b>10 Years</b> |
|----------------------------|---------------|------------------------|-------------------------|-------------------------|--------------------------|
| International<br>Bond Fund | -1.7%         | -0.4%                  | 3.8%                    | 2.7%                    | 4.9%                     |
| Benchmark*                 | -1.6%         | -0.2%                  | 4.0%                    | 2.9%                    | 5.3%                     |